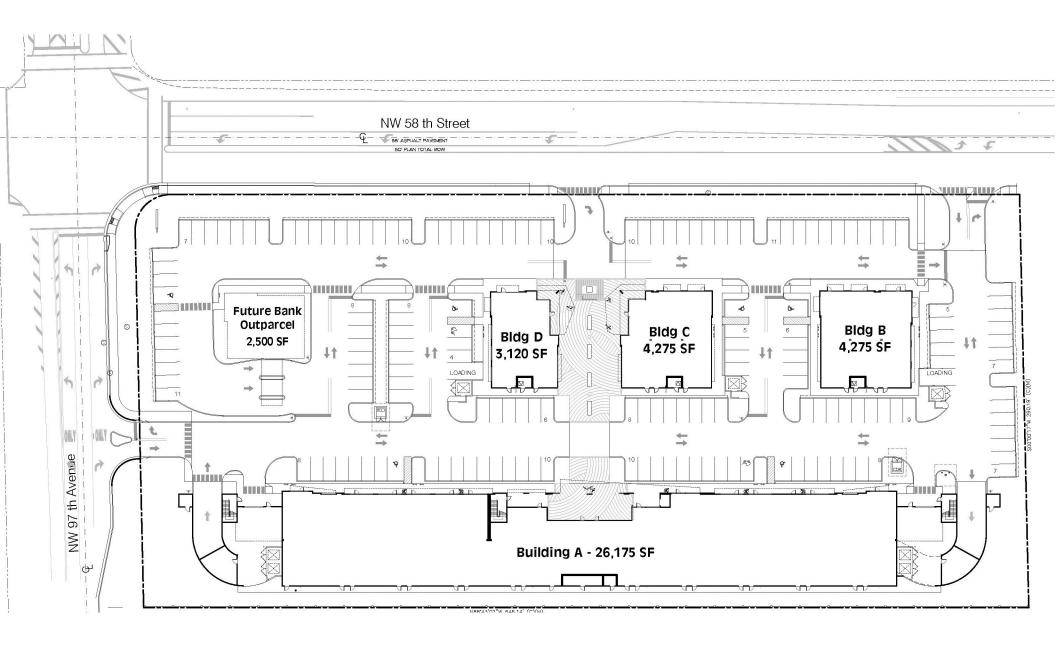

- New planned Doral shopping center
- Surrounded by residential, retail and office and Trump National Doral
- Close to several major employers and corporate head-quarters such as Harley Davidson, Perry Ellis, The Miami Herald, Carnival Cruise Lines, Univision and more

#### **MICKEY FINKLE**

305-532-6100 x245 mickey@koniversterngroup.com

- ◆ Located at the SE corner of NW 97th Ave & NW 58th St
- Delivery anticipated Q1/Q2 2020
- One of the largest daytime populations in Miami-Dade County (approx. 184,000 within 3 miles)

#### **ARTHUR SHIFRIN**

352-284-0715, cell arthur@koniversterngroup.com



## **SHOPPES @ 97TH AVE**



SE Corner of NW 97th Street & NW 58th Street, Doral, FL

## **SHOPPES @ 97TH AVE**

### **Site Plan**



# **SHOPPES @ 97TH AVE**