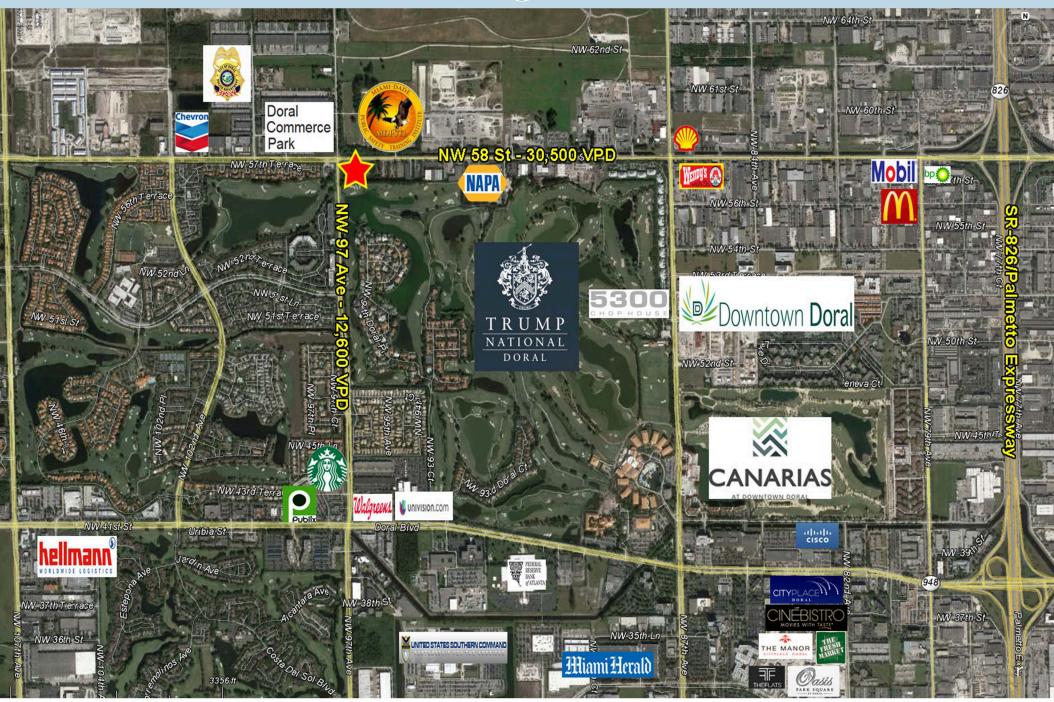

- New planned Doral shopping center
- Surrounded by residential, retail and office and Trump National Doral
- Close to several major employers and corporate head-quarters such as Harley Davidson, Perry Ellis, The Miami Herald, Carnival Cruise Lines, Univision and more

#### **MICKEY FINKLE**

305-532-6100 x245 mickey@koniversterngroup.com

- ◆ Located at the SE corner of NW 97th Ave & NW 58th St
- Delivery anticipated Q1/Q2 2020
- One of the largest daytime populations in Miami-Dade County (approx. 184,000 within 3 miles)