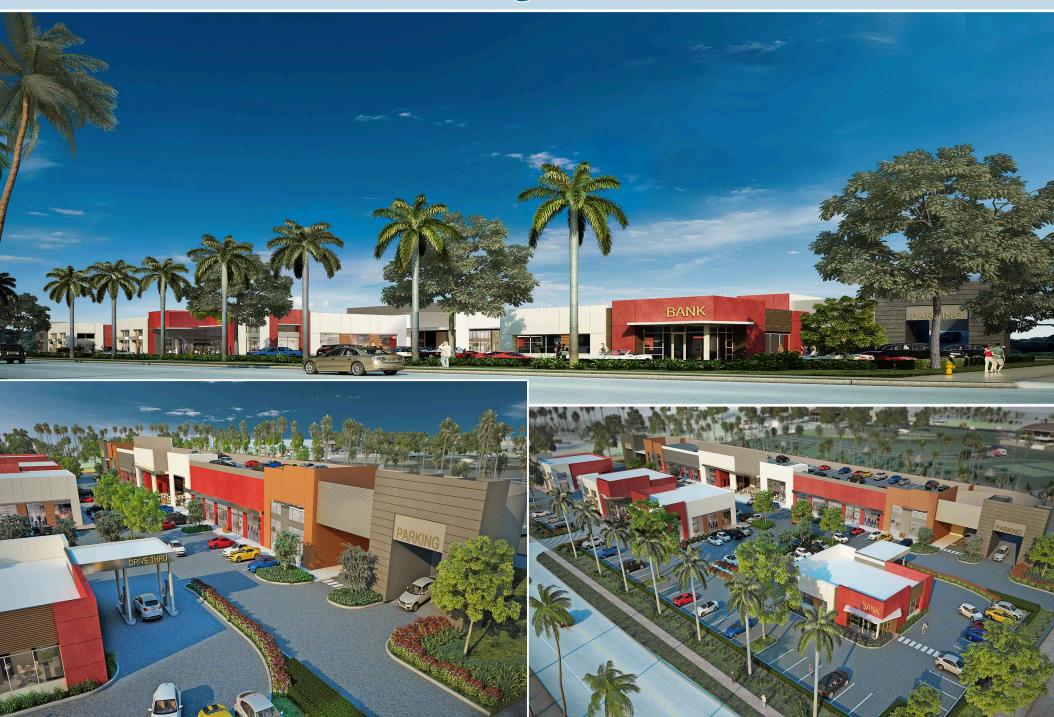

- New planned Doral shopping center
- Surrounded by residential, retail and office and Trump National Doral
- Close to several major employers and corporate head-quarters such as Harley Davidson, Perry Ellis, The Miami Herald, Carnival Cruise Lines, Univision and more

#### **MICKEY FINKLE**

305-532-6100 x245 mickey@koniversterngroup.com

- ◆ Located at the SE corner of NW 97th Ave & NW 58th St
- Delivery anticipated Q1/Q2 2020
- One of the largest daytime populations in Miami-Dade County (approx. 184,000 within 3 miles)

#### **ARTHUR SHIFRIN**

352-284-0715, cell arthur@koniversterngroup.com



## **SHOPPES @ 97TH AVE**



SE Corner of NW 97th Street & NW 58th Street, Doral, FL

## **SHOPPES @ 97TH AVE**

### **Site Plan**



# **SHOPPES @ 97TH AVE**