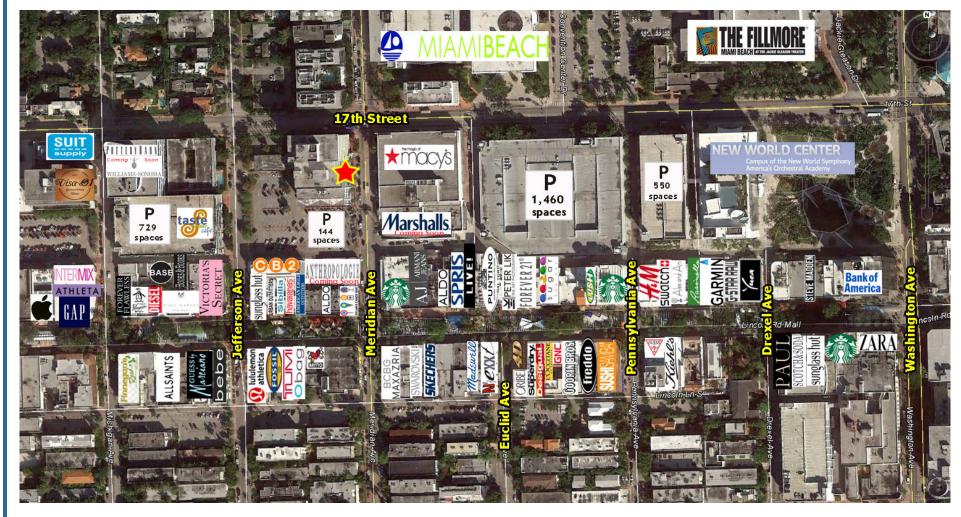

## PRIME RETAIL/RESTAURANT SPACES FOR LEASE 1680 MERIDIAN AVENUE, MIAMI BEACH, FL

Approx. 4,100 SF retail/restaurant space

Across from Macy's and new Marshall's and just north of the new Anthropologie building

One block north of Lincoln Road

Municipal parking lot one-half block south

Nearby tenants include Macy's, Starbucks, Dylan's Candy Bar, Anthropologie (coming soon), Marshall's (coming soon), Armani Jeans, CB2, BCBG and many more