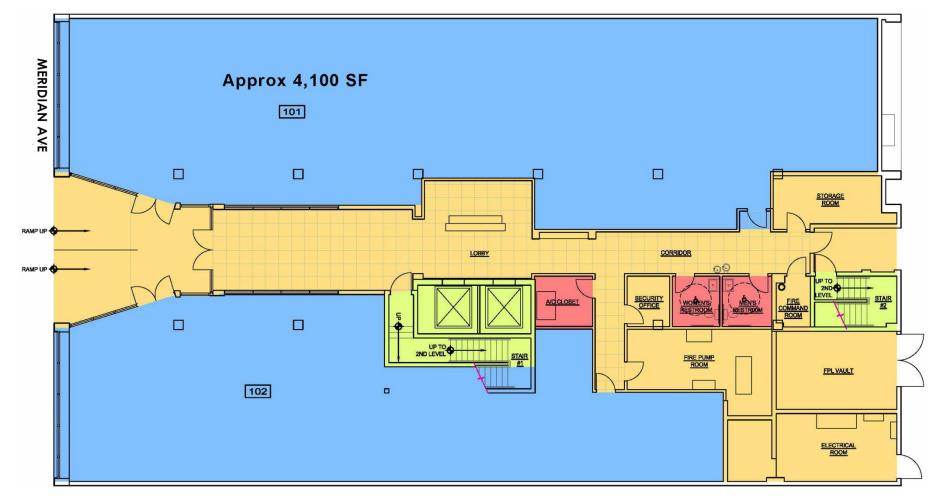

## PRIME RETAIL/RESTAURANT SPACES FOR LEASE 1680 MERIDIAN AVENUE, MIAMI BEACH, FL

Approx. 4,100 SF retail/restaurant space

Across from Macy's and new Marshall's and just north of the new Anthropologie building

## 1680 MERIDIAN AVE, MIAMI BEACH, FL

KONIVER STERN GROUP

No warranty or representation, express or implied, is made as to the accuracy of the information contained herein, and same is submitted subject to errors, change of price, rental or other conditions, withdrawal without notice, and to any special listing conditions, imposed by our principals.