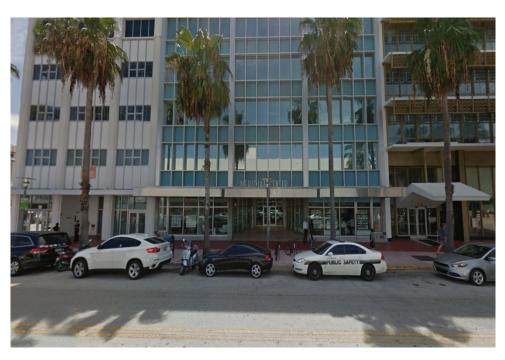

## PRIME RETAIL/RESTAURANT SPACES FOR LEASE 1680 MERIDIAN AVENUE, MIAMI BEACH, FL

Approx. 4,100 SF retail/restaurant space

Across from Macy's and new Marshall's and just north of the new Anthropologie building

## 1680 MERIDIAN AVE, MIAMI BEACH, FL

KONIVER STERN GROUP

No warranty or representation, express or implied, is made as to the accuracy of the information contained herein, and same is submitted subject to errors, change of price, rental or other conditions, withdrawal without notice, and to any special listing conditions, imposed by our principals.