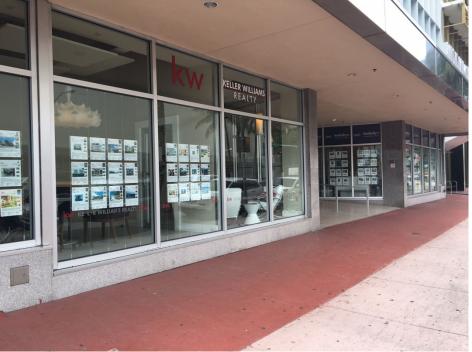

## PRIME RETAIL/RESTAURANT SPACES FOR LEASE 1680 MERIDIAN AVENUE, MIAMI BEACH, FL

Approx. 4,100 SF retail/restaurant space

Across from Macy's and new Marshall's and just north of the new Anthropologie building

## 1680 MERIDIAN AVE, MIAMI BEACH, FL

KONIVER STERN GROUP

No warranty or representation, express or implied, is made as to the accuracy of the information contained herein, and same is submitted subject to errors, change of price, rental or other conditions, withdrawal without notice, and to any special listing conditions, imposed by our principals.